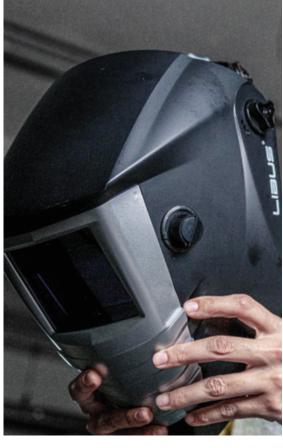

### AUTOMATIC DARKENING FILTER

The STRONG WELDER mask is compatible with LIBUS 1000, 1500 and 2000 Series filters. Heat reflective front panel

#### **FEATURES**

- Equipped with an automatic filter (photosensitive) with variable and continuous protection degree.
- 2 Sensors.
- Side ventilation slots.
- Provides protection of the user's eyes and face. Side ventilation slots for quick release of exhaled CO2.
- SKU: 902872.