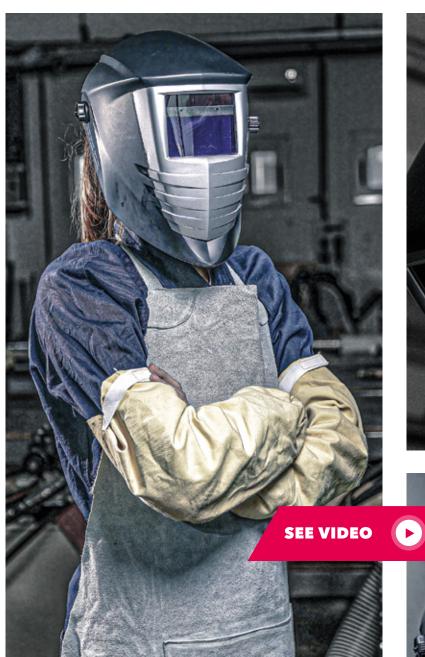

# UNMATCHED PROTECTION

With our professional welding mask, made of durable thermoplastic resin, you'll enjoy exceptional comfort with its adjustable headgear.

The auto-darkening filter instantly activates in front of the welding arc, giving you unmatched protection.

**Experience maximum safety with every weld!** 

Automatic darkening filter

Heat reflective front panel

External adjustment of filtering degree

Arc flash protection

### **PERFECT FIT**

Professional welding mask made of thermoplastic resin with headgear for height, circumference and angle adjustment.

Equipped with automatic darkening filter that activates in the presence of the electric welding arc (photosensitive).

HELMET ADAPTABLE MODEL

EXTENDED NECK COVERAGE

ERGONOMIC AND LIGHTWEIGHT MASK DESIGN