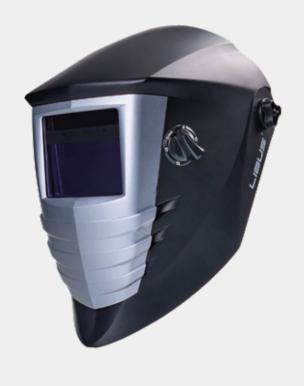

### AUTOMATIC DARKENING FILTER

The STRONG WELDER mask is compatible with LIBUS 1000, 1500 and 2000 Series filters. Heat reflective front panel

# UNMATCHED PROTECTION

With our professional welding mask, made of durable thermoplastic resin, you'll enjoy exceptional comfort with its adjustable headgear.

The auto-darkening filter instantly activates in front of the welding arc, giving you unmatched protection.

**Experience maximum safety with every weld!** 

Automatic darkening filter

Heat reflective front panel

External adjustment of filtering degree

Arc flash protection

## WELDING MASK STRONG WELDER 1000

PHOTOSENSITIVE MASK FOR PROFESSIONAL USE.