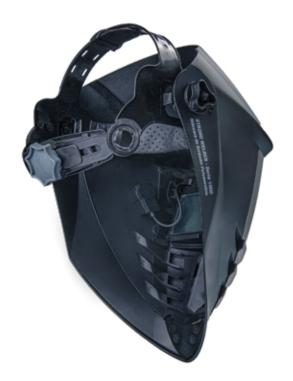

### **PERFECT FIT**

Professional welding mask made of thermoplastic resin with headgear for height, circumference and angle adjustment.

Equipped with automatic darkening filter that activates in the presence of the electric welding arc (photosensitive).

#### **FEATURES**

- Equipped with an automatic filter (photosensitive) with variable and continuous protection degree.
- 2 Sensors.
- Side ventilation slots.
- Provides protection of the user's eyes and face. Side ventilation slots for quick release of exhaled CO2.
- SKU: 902872.

HELMET ADAPTABLE MODEL

EXTENDED NECK COVERAGE

ERGONOMIC AND LIGHTWEIGHT MASK DESIGN