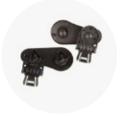

#### **ACCESSORIES AND SPARE PARTS AVAILABLE MODELS AND CODES**

Head - neck cover

Neck cover

Helmet adapter

| 903932 | Harness 904176                   |
|--------|----------------------------------|
| 904176 | Head-neck cover for welding mask |
| 904175 | Neck cover for welding mask      |
| 903793 | Strong Welder helmet adapter KIT |
| 903438 | Spare 106x92mm Welder            |