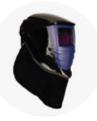

## WELDING MASK STRONG WELDER 1000

PHOTOSENSITIVE MASK FOR PROFESSIONAL USE.

#### **FEATURES**

- Equipped with an automatic filter (photosensitive) with variable and continuous protection degree.
- 2 Sensors.
- Side ventilation slots.
- Provides protection of the user's eyes and face. Side ventilation slots for quick release of exhaled CO2.
- SKU: 902872.