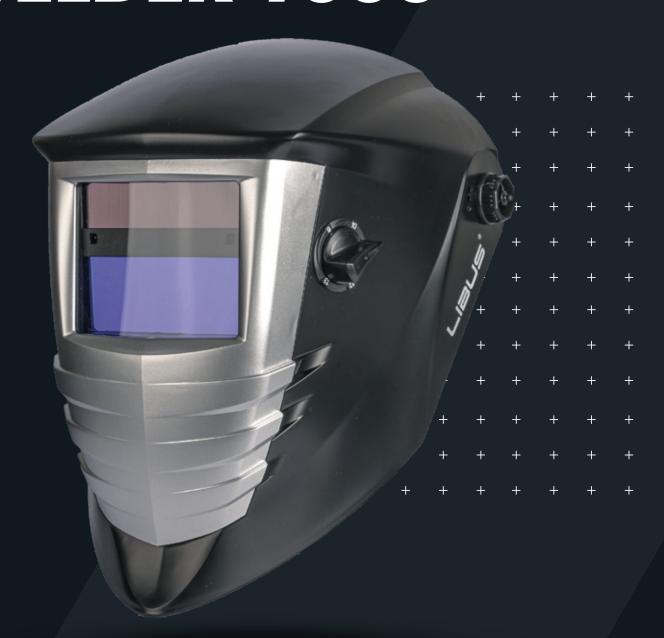

### AUTOMATIC DARKENING FILTER

The STRONG WELDER mask is compatible with LIBUS 1000, 1500 and 2000 Series filters. Heat reflective front panel

# UNMATCHED PROTECTION

With our professional welding mask, made of durable thermoplastic resin, you'll enjoy exceptional comfort with its adjustable headgear.

The auto-darkening filter instantly activates in front of the welding arc, giving you unmatched protection.

**Experience maximum safety with every weld!** 

Automatic darkening filter

Heat reflective front panel

External adjustment of filtering degree

Arc flash protection

### **PERFECT FIT**

Professional welding mask made of thermoplastic resin with headgear for height, circumference and angle adjustment.

Equipped with automatic darkening filter that activates in the presence of the electric welding arc (photosensitive).

## WELDING MASK STRONG WELDER 1000

PHOTOSENSITIVE MASK FOR PROFESSIONAL USE.

#### **FEATURES**

- Equipped with an automatic filter (photosensitive) with variable and continuous protection degree.
- 2 Sensors.
- Side ventilation slots.
- Provides protection of the user's eyes and face. Side ventilation slots for quick release of exhaled CO2.
- SKU: 902872.