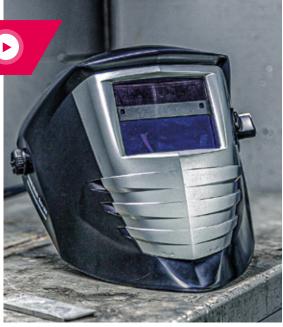

## WELDING MASK STRONG WELDER 1000

PHOTOSENSITIVE MASK FOR PROFESSIONAL USE.

#### **FEATURES**

- Equipped with an automatic filter (photosensitive) with variable and continuous protection degree.
- 2 Sensors.
- Side ventilation slots.
- Provides protection of the user's eyes and face. Side ventilation slots for quick release of exhaled CO2.
- SKU: 902872.