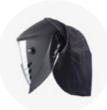

## WELDING MASK STRONG WELDER 1000

PHOTOSENSITIVE MASK FOR PROFESSIONAL USE.

#### **FEATURES**

- Equipped with an automatic filter (photosensitive) with variable and continuous protection degree.
- 2 Sensors.
- Side ventilation slots.
- Provides protection of the user's eyes and face. Side ventilation slots for quick release of exhaled CO2.
- SKU: 902872.