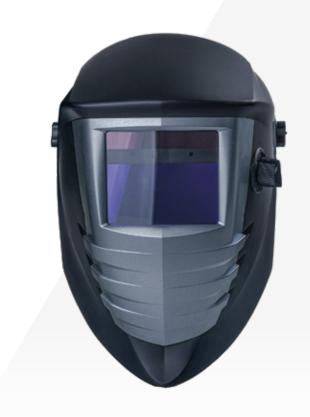

# UNMATCHED PROTECTION

With our professional welding mask, made of durable thermoplastic resin, you'll enjoy exceptional comfort with its adjustable headgear.

The auto-darkening filter instantly activates in front of the welding arc, giving you unmatched protection.

### **PERFECT FIT**

Professional welding mask made of thermoplastic resin with headgear for height, circumference and angle adjustment.

Equipped with automatic darkening filter that activates in the presence of the electric welding arc (photosensitive).

## WELDING MASK STRONG WELDER 1000

PHOTOSENSITIVE MASK FOR PROFESSIONAL USE.

#### **FEATURES**

- Equipped with an automatic filter (photosensitive) with variable and continuous protection degree.
- 2 Sensors.
- Side ventilation slots.
- Provides protection of the user's eyes and face. Side ventilation slots for quick release of exhaled CO2.
- SKU: 902872.