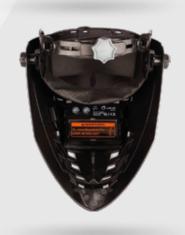

#### **FEATURES**

- Equipped with an automatic filter (photosensitive) with variable and continuous protection degree.
- 2 Sensors.
- Side ventilation slots.
- Provides protection of the user's eyes and face. Side ventilation slots for quick release of exhaled CO2.
- SKU: 902872.

HELMET ADAPTABLE MODEL

EXTENDED NECK COVERAGE

ERGONOMIC AND LIGHTWEIGHT MASK DESIGN